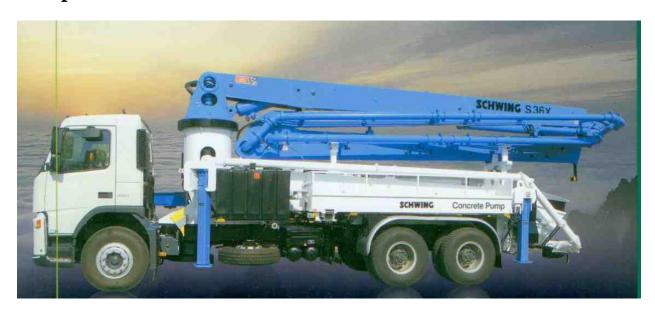

## <u>Technical Specifications - Truck Mounted Concerete</u> <u>Pump with Placer Boom:</u>

|                                     | T               |                             |
|-------------------------------------|-----------------|-----------------------------|
| TECHNICAL PARAMETER                 | UNIT            | DETAILS                     |
| <u>Concrete Pump</u>                |                 |                             |
| Make & Type                         |                 | Schwing Stetter P 1620      |
| Maximum Theoretical Output Rod Side | m3/hr           | 90                          |
| Maximum Theoretical Rod Side        | Bar             | 85                          |
| Pumping Cylinder Diameter           | mm              | 200                         |
| Pumping Cylinder Length             | Mm              | 1600                        |
| Maximum Number of Strokes Per Min   | Number / Minute | 32                          |
| Placing Boom                        |                 |                             |
| Make & Model                        |                 | Schwing Stetter 36X         |
| Vertical Reach                      | Meters          | 35.2                        |
| Horizontal Reach Gross              | Meters          | 31.25                       |
| Length of End Hose                  | Meters          | 4.0                         |
| Delivery Line Diameter              | Mm              | 125                         |
| Slewing Circle                      | Degree          | 540 Degree                  |
| Support – Front                     |                 | Telescopic X                |
| Support – Rear                      |                 | Telescopic                  |
| Number of Arms                      | Numbers         | 4                           |
| Remote Control With Cable           | Meters          | 15                          |
| Minimum Height to Open the boom     | Meters          | 8.32                        |
| Height of Articulation              | Meters          | 4.1 / 12.05 / 19.65 / 27.25 |

| <u>Vehicle Specifications</u> |        |                                           |  |
|-------------------------------|--------|-------------------------------------------|--|
| Make / Model                  | _      | Ashok Leyland / U 2820_6X4 Boom Pump      |  |
| Engine                        |        | H Series 6 Cylinder CRS with iEGR/SCR     |  |
| Maximum Power                 | hp@RPM | 200@2400                                  |  |
| Maximum Torque                | Nm@RPM | 700Nm @ 1200-2000 rpm                     |  |
| Frame                         |        | 275 mm X 75mm X 8mm – Bolted Construction |  |
| Fuel Tank Capacity            | Liters | 220 Liters                                |  |
| Ad Blue Tank Capacity         | Liters | 48 Liters                                 |  |
| Load Body Size                | Feet   | 26'                                       |  |
| Wheel Base                    | Mm     | 5750                                      |  |
| Overall Length with Bumper    | Mm     | 10360                                     |  |
| Front Overhang                | Mm     | 1550                                      |  |
| Rear Overhang                 | Mm     | 2350                                      |  |