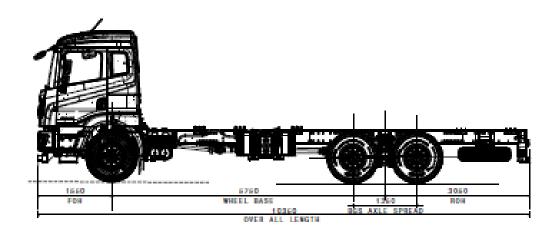

| <u>Vehicle Specifications</u> |        |                                           |  |
|-------------------------------|--------|-------------------------------------------|--|
| Make / Model                  | _      | Ashok Leyland / U 2820_6X4 Boom Pump      |  |
| Engine                        |        | H Series 6 Cylinder CRS with iEGR/SCR     |  |
| Maximum Power                 | hp@RPM | 200@2400                                  |  |
| Maximum Torque                | Nm@RPM | 700Nm @ 1200-2000 rpm                     |  |
| Frame                         |        | 275 mm X 75mm X 8mm – Bolted Construction |  |
| Fuel Tank Capacity            | Liters | 220 Liters                                |  |
| Ad Blue Tank Capacity         | Liters | 48 Liters                                 |  |
| Load Body Size                | Feet   | 26'                                       |  |
| Wheel Base                    | Mm     | 5750                                      |  |
| Overall Length with Bumper    | Mm     | 10360                                     |  |
| Front Overhang                | Mm     | 1550                                      |  |
| Rear Overhang                 | Mm     | 2350                                      |  |