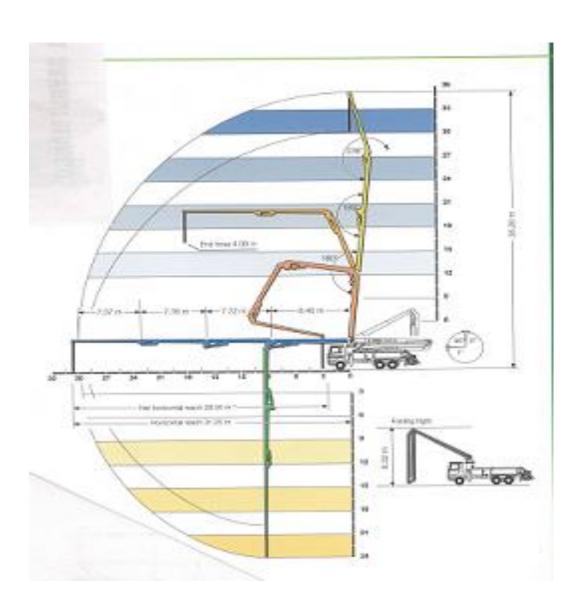

## <u>Technical Specifications - Truck Mounted Concerete</u> <u>Pump with Placer Boom:</u>

|                                     | T               |                             |
|-------------------------------------|-----------------|-----------------------------|
| TECHNICAL PARAMETER                 | UNIT            | DETAILS                     |
| <u>Concrete Pump</u>                |                 |                             |
| Make & Type                         |                 | Schwing Stetter P 1620      |
| Maximum Theoretical Output Rod Side | m3/hr           | 90                          |
| Maximum Theoretical Rod Side        | Bar             | 85                          |
| Pumping Cylinder Diameter           | mm              | 200                         |
| Pumping Cylinder Length             | Mm              | 1600                        |
| Maximum Number of Strokes Per Min   | Number / Minute | 32                          |
| Placing Boom                        |                 |                             |
| Make & Model                        |                 | Schwing Stetter 36X         |
| Vertical Reach                      | Meters          | 35.2                        |
| Horizontal Reach Gross              | Meters          | 31.25                       |
| Length of End Hose                  | Meters          | 4.0                         |
| Delivery Line Diameter              | Mm              | 125                         |
| Slewing Circle                      | Degree          | 540 Degree                  |
| Support – Front                     |                 | Telescopic X                |
| Support – Rear                      |                 | Telescopic                  |
| Number of Arms                      | Numbers         | 4                           |
| Remote Control With Cable           | Meters          | 15                          |
| Minimum Height to Open the boom     | Meters          | 8.32                        |
| Height of Articulation              | Meters          | 4.1 / 12.05 / 19.65 / 27.25 |